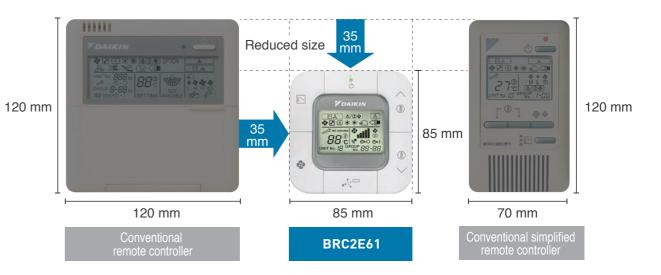

### Compact

Measuring only 85 x 85 mm, the new remote controller is extremely compact and complements any interior design.