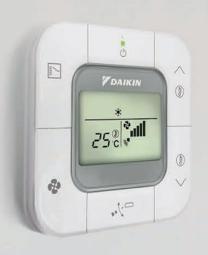

## Simplified Remote Controller

Simple operation
Intuitive design
Compact, only 85 x 85 mm

Easy operation with new intuitive design

### Compact

Measuring only 85 x 85 mm, the new remote controller is extremely compact and complements any interior design.

#### Simple operation

Using only six buttons, users have direct access to basic functions. This enables them to easily set comfort to their preference.

Operation mode selection

Airflow rate (Fan speed)

- Actual size / 85 x 85 mm -