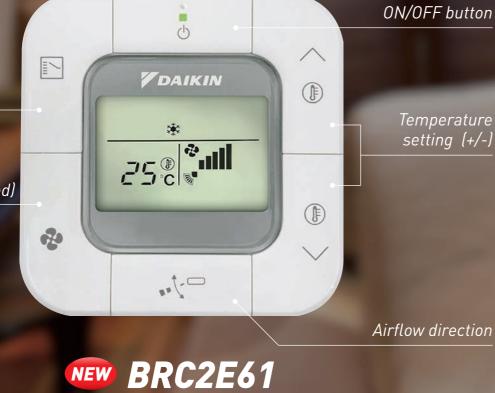

#### Simple operation

Using only six buttons, users have direct access to basic functions. This enables them to easily set comfort to their preference.

Operation mode selection

Airflow rate (Fan speed)

- Actual size / 85 x 85 mm -

| Functions           |                                  |              | BRC2E61                        |  |  |
|---------------------|----------------------------------|--------------|--------------------------------|--|--|
|                     | Button control                   |              | ON/OFF button                  |  |  |
|                     |                                  |              | Temperature setting (+/-)      |  |  |
| Simple<br>operation |                                  |              | Operation mode selection       |  |  |
| oporation           |                                  |              | Airflow rate (Fan speed)       |  |  |
|                     |                                  |              | Airflow direction              |  |  |
| Setting temperature |                                  | ±1°C         |                                |  |  |
| Comfort             | Airflow rate (Fan speed) setting |              | 5 steps + Auto <sup>(*1)</sup> |  |  |
|                     | Airflow direction setting        | Up and down  | 5 steps + Swing (*1)           |  |  |
| Convenience         | Timer                            | ON/OFF timer | Hourly setting                 |  |  |