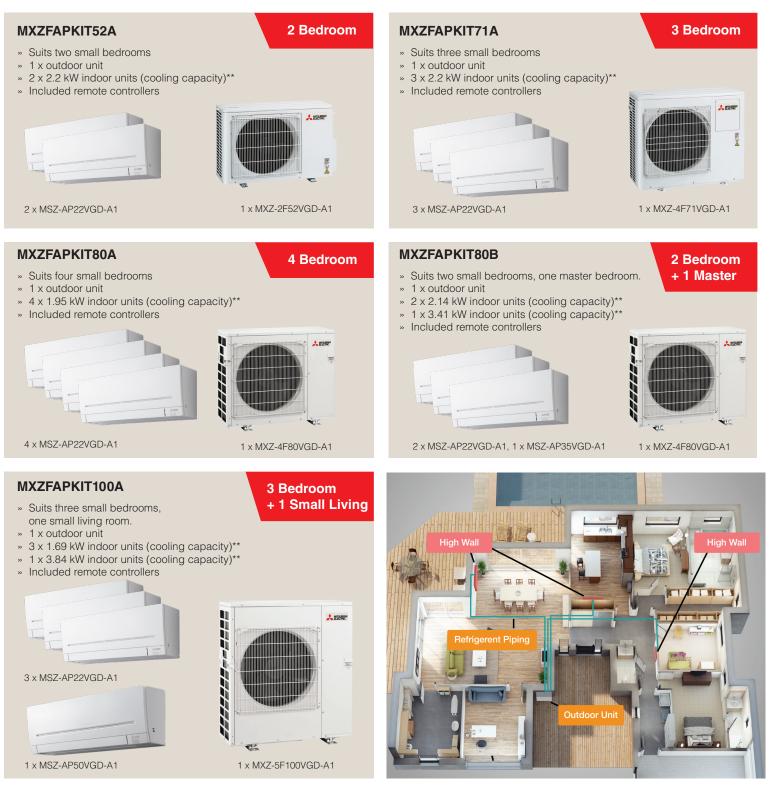

combination of indoor units and outdoor unit.

\*\*Room sizes are only indicative. Air conditioning systems must be sized for a room as per the heat load calculation.

Phone: 1300 280 625